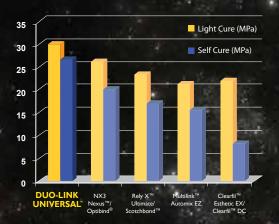

#### Shear Bond Strength to Dentin (MPa)

Shear bond strength generated using Ultradent method on dentin

**DUO-LINK UNIVERSAL** outperforms other cements in shear bond strength.

Data on file. BISCO, Inc.
Trademarks are property of their respective owners.