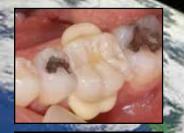

#### Courtesy of Adamo Notarantonio, DDS, AAACD, FICO

DUO-LINK UNIVERSAL cement dispensed into crown

Seated crown

Final restoration

Easily identifiable on a radiograph