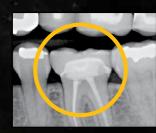

#### **Highly Radiopaque**

Easily identified on radiographs for quick and effective diagnosis

#### Courtesy of Adamo Notarantonio, DDS, AAACD, FICO

DUO-LINK UNIVERSAL cement dispensed into crown

Seated crown

Final restoration

Easily identifiable on a radiograph