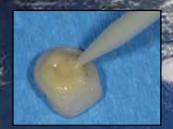

#### Courtesy of Adamo Notarantonio, DDS, AAACD, FICO

DUO-LINK UNIVERSAL cement dispensed into crown

Seated crown

Final restoration

Easily identifiable on a radiograph