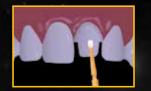

#### Glass Ceramics/porcelain (silica-based) or Lithium Disilicate/Silicate

the internal surface

#### Metal, Zirconia, Alumina, Composite

1. Apply Z-PRIME Plus to restoration

the internal surface