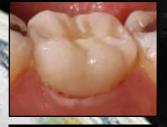

#### Courtesy of Adamo Notarantonio, DDS, AAACD, FICO

DUO-LINK UNIVERSAL cement dispensed into crown

Seated crown

Final restoration

Easily identifiable on a radiograph