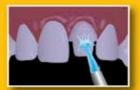

#### Choose **SELF-ETCHING** or TOTAL-ETCHING technique below.

1. SELF-ETCHING: Wash thoroughly with water spray. Remove excess water (do not desiccate)

**TOTAL-ETCHING:** Prepare cavity. Wash thoroughly with water spray, apply phosphoric acid etchant and rinse thoroughly. Preparation should be visibly moist