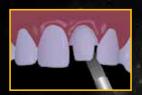

2. Apply ALL-BOND UNIVERSAL

4. Light cure for 10 seconds

5. Apply DUO-LINK UNIVERSAL

7. Optional: Light cure

\* Refer to complete instructions for detailed techniques.