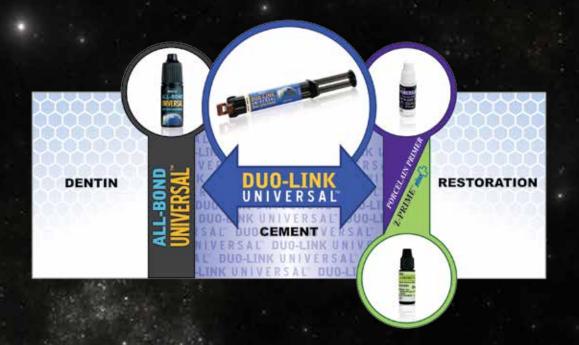

## DUO-LINK UNIVERSAL SYSTEM KIT... UNIVERSALLY SIMPLE, UNIVERSALLY STRONG

#### **DUO-LINK UNIVERSAL KIT**

is an adhesive cementation system designed to effectively address the cementation of all your indirect restorations for optimal performance and esthetics. The combination of award-winning, innovative products provides high retention and durability of indirect substrates in a simple, universal, and easy-to-use kit.

#### DUO-LINK UNIVERSAL

**DUO-LINK UNIVERSAL™** adhesive resin cement is specially formulated for cementation of ALL indirect restorations and provides all of the desired properties for universal cementation: high radiopacity, high mechanical strength, high bond strength, low film thickness and easy clean-up.

### ALL-BOND UNIVERSAL

**ALL-BOND UNIVERSAL™** is the first TRULY UNIVERSAL dental adhesive that combines etching, priming and bonding in ONE bottle.

**Z-PRIME™ Plus** is a single-component priming agent used to enhance adhesion between indirect restorative materials and resin cements. It is a versatile primer for surface treatment of zirconia and alumina ceramics as well as metals/alloys, composites and endodontic posts.

#### PORCELAIN PRIMER

**PORCELAIN PRIMER** is a silane coupling agent used to improve the chemical bond between porcelain restorations and resin cements resulting in increased bond durability over time.