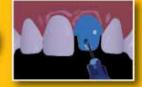

2. Apply ALL-BOND UNIVERSAL

4. Light cure for 10 seconds

5. Apply DUO-LINK UNIVERSAL

7. Optional: Light cure

\* Refer to complete instructions for detailed techniques.